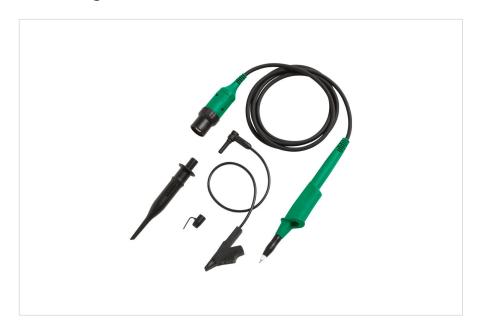

### **Key features**

Fluke VPS410 Probe-set, 10:1 (1 red, 1 blue, 1 grey, 1 green) including hook clips, ground leads with mini alligator clips, ground springs and probe-tip insulation sleeves

#### Fluke VPS410-V

Fluke VPS410-V ScopeMeter® Voltage Probe Set

ScopeMeter® Voltage Probe Setgreen, 10:1, 300 MHz, 1000V CAT III, 600V CAT IV green, 10:1, 300 MHz, 1000V CAT III, 600V CAT IV green, 10:1, 300 MHz, 1000V CAT III, 600V CAT IV