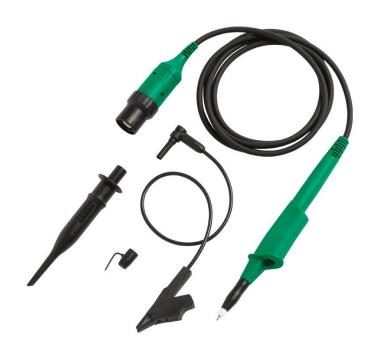

### **Key features**

Fluke VPS410 Probe-set, 10:1 (1 red, 1 blue, 1 grey, 1 green) including hook clips, ground leads with mini alligator clips, ground springs and probe-tip insulation sleeves

#### Fluke VPS410-V

Fluke VPS410-V ScopeMeter® Voltage Probe Set

ScopeMeter® Voltage Probe Setgreen, 10:1, 300 MHz, 1000V CAT III, 600V CAT IV green, 10:1, 300 MHz, 1000V CAT III, 600V CAT IV green, 10:1, 300 MHz, 1000V CAT III, 600V CAT IV